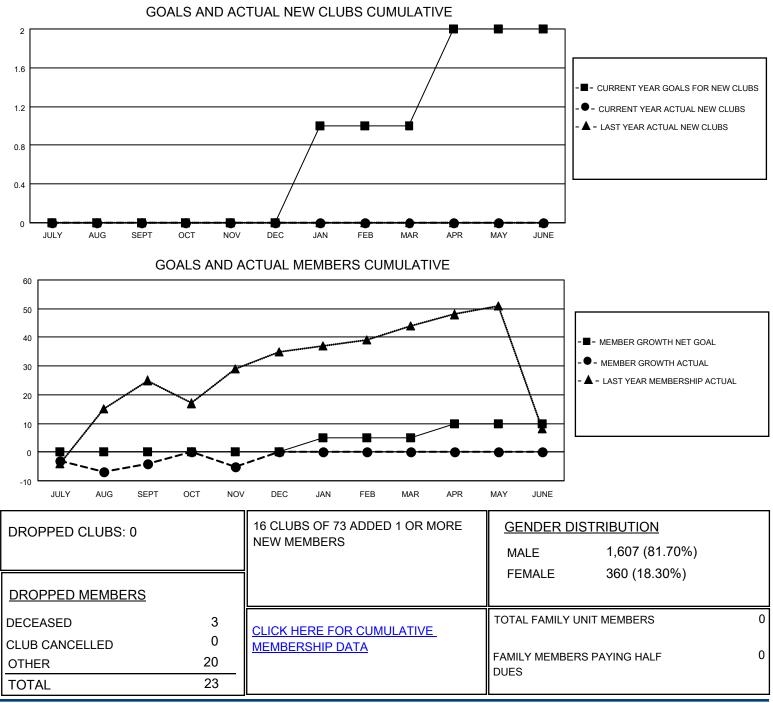

## LOCATION NETHERLANDS

District 110AZ

Results as of: 11/30/2020

| Clubs                 |               |           |               | Members               |                         |                         |                                                    |
|-----------------------|---------------|-----------|---------------|-----------------------|-------------------------|-------------------------|----------------------------------------------------|
| RESULTS FOR 2020-2021 |               |           |               | RESULTS FOR 2020-2021 |                         |                         |                                                    |
| QUARTER               | NEW CLUB GOAL | NEW CLUBS | DROPPED CLUBS | QUARTER MEN           | MBER GROWTH NET<br>GOAL | MEMBER GROWTH<br>ACTUAL | DROPPED<br>MEMBERS ACTUAL<br>(including transfers) |
| JULY/AUG/SEPT         | 0             | 0         | 0             | JULY/AUG/SEPT         | 0                       | 13                      | 12                                                 |
| OCT/NOV/DEC           | 0             | 0         | 0             | OCT/NOV/DEC           | 0                       | 12                      | 11                                                 |
| JAN/FEB/MAR           | 1             | 0         | 0             | JAN/FEB/MAR           | 5                       | 0                       | 0                                                  |
| APR/MAY/JUNE          | 1             | 0         | 0             | APR/MAY/JUNE          | 5                       | 0                       | 0                                                  |